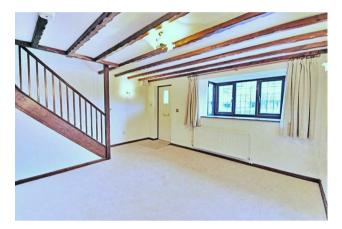

## Area Map

A well presented three bedroom, unfurnished end of terrace house, located in Hatherley, with good links to the town centre. The property benefits externally from off road parking for two cars and an enclosed rear garden. Internally the property consists of a good sized lounge, a dining room leading into a modern kitchen, three bedrooms - two doubles & one single and a modern bathroom with shower over the bath. The property is warmed by gas central heating throughout.